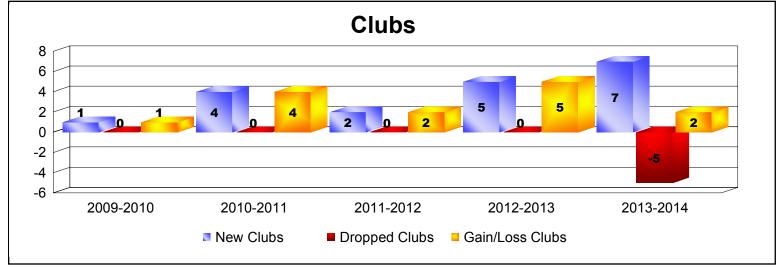

District 317 F

As of June 2014 Cumulative

| Year      | New<br>Clubs | Dropped<br>Clubs | Gain/<br>Loss<br>Clubs | New<br>Members | Charter<br>Members | Reinstate<br>Members | Transfer<br>Members | Total<br>Member<br>Added | Total<br>Members<br>Dropped | Gain/<br>Loss<br>Members |
|-----------|--------------|------------------|------------------------|----------------|--------------------|----------------------|---------------------|--------------------------|-----------------------------|--------------------------|
| 2009-2010 | 1            | 0                | 1                      | 169            | 27                 | 10                   | 2                   | 208                      | -168                        | 40                       |
| 2010-2011 | 4            | 0                | 4                      | 248            | 86                 | 8                    | 4                   | 346                      | -182                        | 164                      |
| 2011-2012 | 2            | 0                | 2                      | 139            | 54                 | 16                   | 6                   | 215                      | -288                        | -73                      |
| 2012-2013 | 5            | 0                | 5                      | 148            | 127                | 29                   | 3                   | 307                      | -200                        | 107                      |
| 2013-2014 | 7            | -5               | 2                      | 181            | 188                | 15                   | 3                   | 387                      | -372                        | 15                       |
| Average   | 4            | -1               | 3                      | 177            | 96                 | 16                   | 4                   | 293                      | -242                        | 51                       |