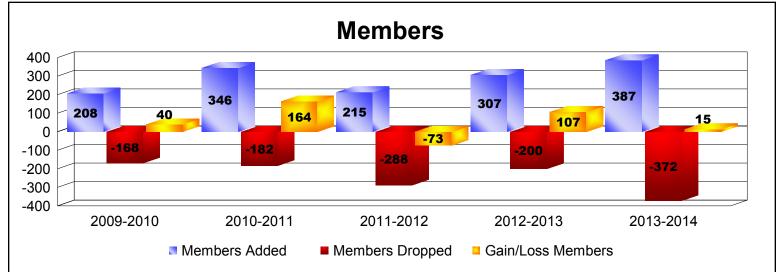

District 317 F

As of June 2014 Cumulative

| Year      | New<br>Clubs | Dropped<br>Clubs | Gain/<br>Loss<br>Clubs | New<br>Members | Charter<br>Members | Reinstate<br>Members | Transfer<br>Members | Total<br>Member<br>Added | Total<br>Members<br>Dropped | Gain/<br>Loss<br>Members |
|-----------|--------------|------------------|------------------------|----------------|--------------------|----------------------|---------------------|--------------------------|-----------------------------|--------------------------|
| 2009-2010 | 1            | 0                | 1                      | 169            | 27                 | 10                   | 2                   | 208                      | -168                        | 40                       |
| 2010-2011 | 4            | 0                | 4                      | 248            | 86                 | 8                    | 4                   | 346                      | -182                        | 164                      |
| 2011-2012 | 2            | 0                | 2                      | 139            | 54                 | 16                   | 6                   | 215                      | -288                        | -73                      |
| 2012-2013 | 5            | 0                | 5                      | 148            | 127                | 29                   | 3                   | 307                      | -200                        | 107                      |
| 2013-2014 | 7            | -5               | 2                      | 181            | 188                | 15                   | 3                   | 387                      | -372                        | 15                       |
| Average   | 4            | -1               | 3                      | 177            | 96                 | 16                   | 4                   | 293                      | -242                        | 51                       |